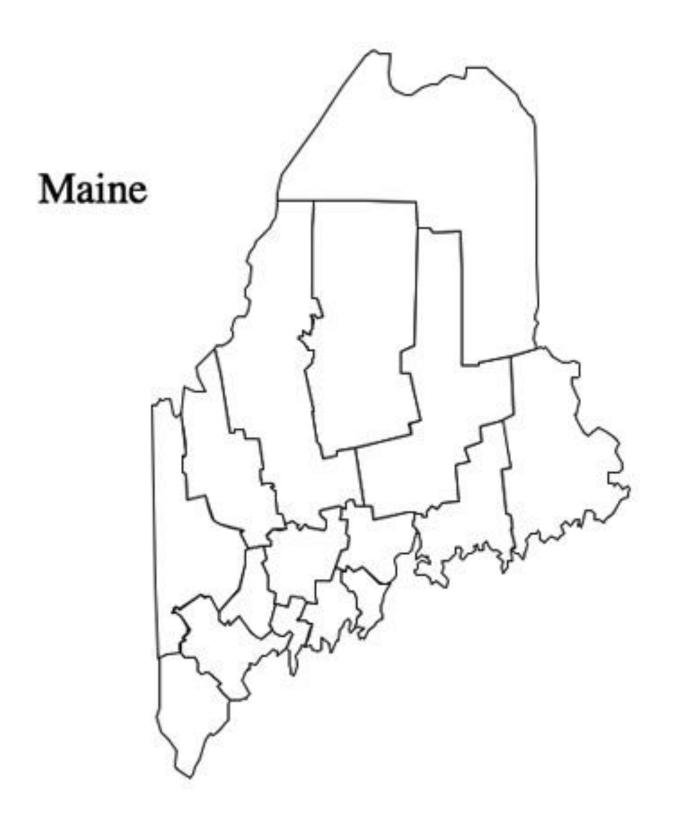

## My Twelve Maine Christmas Days

Discover the places that inspired each painting!

Using a map of Maine, find the places listed in parenthesis at the end of each paragraph and mark them on the outline map of Maine.

- 1. Pine tree Moosehead region
- 2. Wooden Oars Monhegan Island
- 3. Lobsters Fort Popham, Phippsburg
- 4. Potatoes Aroostook County
- 5. Moose Moosehead Region
- 6. Mittens Bath
- 7. Sand Dollars Hermit Island, Phippsburg
- 8. Shrimp Five Islands, Georgetown
- 9. Whoopie Pies Bath
- 10.Clams Sagadahoc Bay, Georgetown
- 11. Blueberries Ellsworth
- 12. Chickadees Library Park Gazebo, Bath